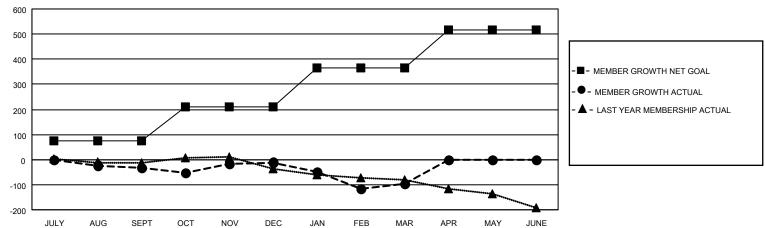

## Multiple District 18 Clubs RESULTS FOR 2020-2021 NEW CLUB GOAL NEW CLUBS DROPPED CLUBS QUARTER Members RESULTS FOR 2020-2021 RESULTS FOR 2020-2021 QUARTER MEMBER GROWTH NET MEM GOAL

2

1

6

| Mellibels             |                           |                         |                                                    |  |  |  |  |  |
|-----------------------|---------------------------|-------------------------|----------------------------------------------------|--|--|--|--|--|
| RESULTS FOR 2020-2021 |                           |                         |                                                    |  |  |  |  |  |
| QUARTER <sup>N</sup>  | MEMBER GROWTH NET<br>GOAL | MEMBER GROWTH<br>ACTUAL | DROPPED<br>MEMBERS ACTUAL<br>(including transfers) |  |  |  |  |  |
| JULY/AUG/SEP          | T 75                      | 87                      | 113                                                |  |  |  |  |  |
| OCT/NOV/DEC           | 135                       | 204                     | 176                                                |  |  |  |  |  |
| JAN/FEB/MAR           | 155                       | 109                     | 181                                                |  |  |  |  |  |
| APR/MAY/JUNE          | 150                       | 0                       | 0                                                  |  |  |  |  |  |

## GOALS AND ACTUAL MEMBERS CUMULATIVE

| DROPPED CLUBS: 9 |     | 82 CLUBS OF 208 ADDED 1 OR MORE<br>NEW MEMBERS | GENDER DISTRIBUTION  MALE 2,899 (65.13%)  FEMALE 1,552 (34.87%) |  |     |
|------------------|-----|------------------------------------------------|-----------------------------------------------------------------|--|-----|
| DROPPED MEMBERS  |     |                                                |                                                                 |  |     |
| DECEASED         | 87  | CLICK HERE FOR CUMULATIVE MEMBERSHIP DATA      | TOTAL FAMILY UNIT MEMBERS                                       |  | 797 |
| CLUB CANCELLED   | 82  |                                                | FAMILY MEMBERS PAYING HALF<br>DUES                              |  |     |
| OTHER            | 301 |                                                |                                                                 |  | 409 |
| TOTAL            | 470 |                                                |                                                                 |  |     |