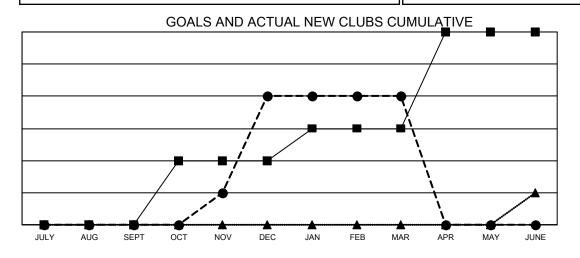

0

- CURRENT YEAR GOALS FOR NEW CLUBS

- CURRENT YEAR ACTUAL NEW CLUBS

- ▲ - LAST YEAR ACTUAL NEW CLUBS